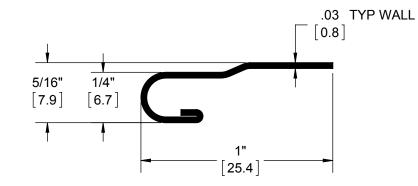

| REV. | DESCRIPTION      | ECO NO. | DATE       |
|------|------------------|---------|------------|
| -    | INITIAL CHECK IN | -       | 10/16/2014 |

#6 x 7/8" Nails (Factory Provided)

|           |                                                             | HAGER RESERVES                   |                                               | DRAWN                              | MRJ                      | 8/17/2011 |                        | 701S                         |           |    |
|-----------|-------------------------------------------------------------|----------------------------------|-----------------------------------------------|------------------------------------|--------------------------|-----------|------------------------|------------------------------|-----------|----|
|           |                                                             | THE RIGHT TO<br>MAKE DESIGN      |                                               | ENG. APPR.                         | -                        | -         | INTERLOCKING THRESHOLD |                              | D         |    |
|           | THE INFORMATION CONTAINED<br>IN THIS DRAWING IS THE SOLE    | CHANGES<br>WITHOUT NOTICE.       | MATERIAL<br>Material <not specified=""></not> | Q.A.                               |                          |           |                        |                              |           |    |
|           | PROPERTY OF HAGER<br>COMPANIES, ANY REPRODUCTION            | CALL HAGER                       | AT FINISH                                     | TOLERANCES:<br>FRACTIONAL: +0.015" |                          |           |                        |                              |           |    |
| HAGER     | INPART OR AS A WHOLE WITHOUT                                | 1-800-325-9995<br>FOR THE LATEST |                                               | ANGULAR:                           | MACH: ± 1                | BEND: ±1° | SIZE DWG.              | . NO.<br>S-TW00071           | RE        | V. |
| COMPANIES | THE WRITTEN PERMISSION OF<br>HAGER COMPANIES IS PROHIBITED. | KLVISION DAIL                    | DO NOT SCALE DRAWING                          |                                    | E DECIMAL:<br>CE DECIMAI |           | SCALE:2:1              | 3-1 VVUUU7 1<br>WEIGHT: 0.01 | SHEET 1 C |    |