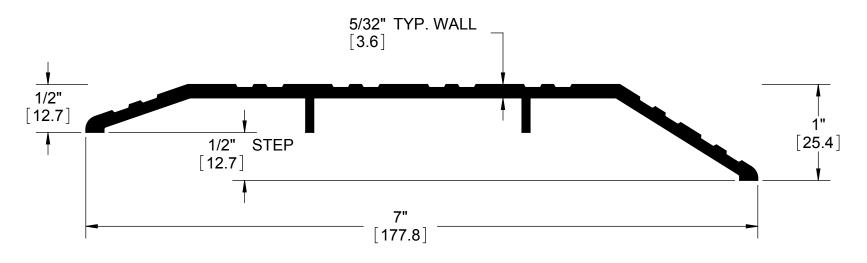

| 572S                  |
|-----------------------|
| HALF SADDLE THRESHOLD |

| SIZE DWG, NO. REV. |  |              |       | REV.   |
|--------------------|--|--------------|-------|--------|
| Α                  |  | S-TW00064    |       | -      |
| SCALE:1:1          |  | WEIGHT: 0.40 | SHEET | 1 OF 1 |