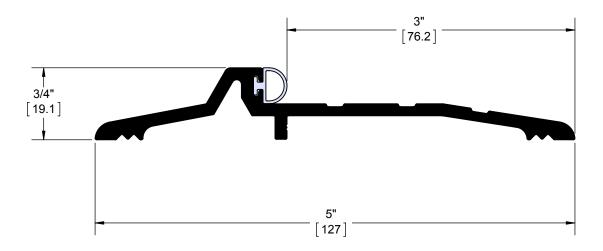

| 552S            |
|-----------------|
| PANIC THRESHOLD |
|                 |

| SIZE DWG, NO. REV. |  |              |       |        |
|--------------------|--|--------------|-------|--------|
| A                  |  | S-TW00232    |       | -      |
| SCALE:1:1          |  | WEIGHT: 0.31 | SHEET | 1 OF 1 |