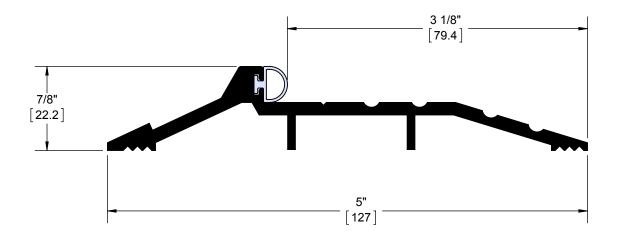

## 541S PANIC THRESHOLD

| SIZE DWG. NO. |  |              |       | REV.   |  |
|---------------|--|--------------|-------|--------|--|
| Α             |  | S-TW00221    |       | -      |  |
| SCALE:1:1     |  | WEIGHT: 0.32 | SHEET | 1 OF 1 |  |