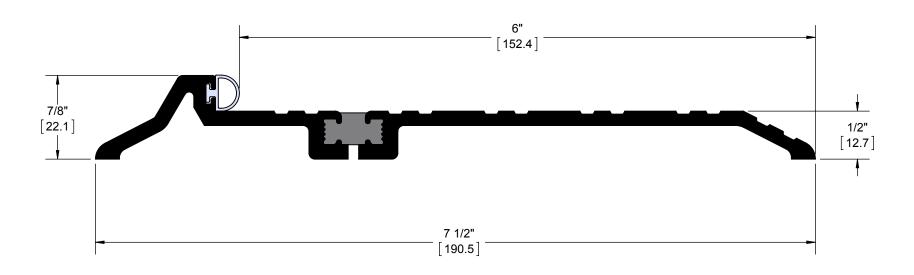

## 518S THERMAL BARRIER PANIC THRESHOLD

| SIZE DWG. NO. REV. |  |              |       |        |  |
|--------------------|--|--------------|-------|--------|--|
| Α                  |  | S-TW00180    |       | -      |  |
| SCALE:1:1          |  | WEIGHT: 0.59 | SHEET | 1 OF 1 |  |