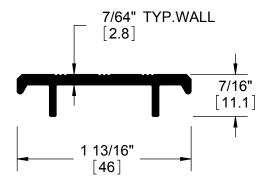

DO NOT SCALE DRAWING

Α TWO PLACE DECIMAL: ±0.01"
THREE PLACE DECIMAL: ±0.004"

505S **CARPET THRESHOLD** 

SIZE DWG. NO. REV. S-TW00041 SCALE:1:1 WEIGHT: 0.04 SHEET 1 OF 1