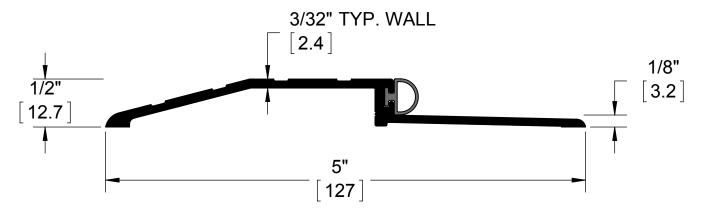

## 477S **BUMPER THRESHOLD**

| SIZE | SIZE DWG. NO. |              |       |        |
|------|---------------|--------------|-------|--------|
| Α    |               | S-TW00036    |       | -      |
| SCAL | E:1:1         | WEIGHT: 0.20 | SHEET | 1 OF 1 |