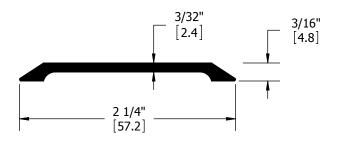

| 436S             |  |
|------------------|--|
| SADDLE THRESHOLD |  |

| SIZE      | DWG. | NO.          |       | REV.   |
|-----------|------|--------------|-------|--------|
| Α         |      | S-TW00097    |       | -      |
| SCALE:1:1 |      | WEIGHT: 0.09 | SHEET | 1 OF 1 |