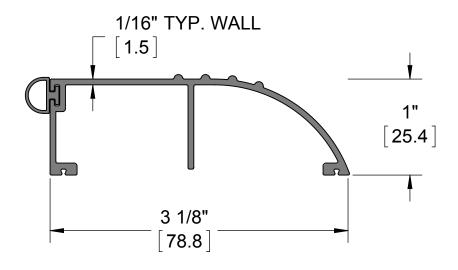

## 435S **BUMPER THRESHOLD**

|           | SIZE DWG. NO. |       |              |       | REV.   |
|-----------|---------------|-------|--------------|-------|--------|
|           | Α             |       | S-TW00034    |       | -      |
| SCALE:1:1 |               | E:1:1 | WEIGHT: 0.16 | SHEET | 1 OF 1 |