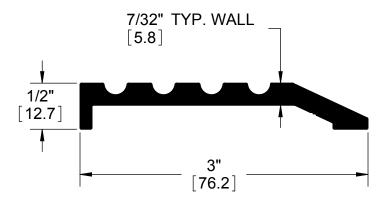

| 433S                  |  |  |  |
|-----------------------|--|--|--|
| HALF SADDLE THRESHOLD |  |  |  |

|          | SIZE | DWG. I | NO.          |       | REV.   |
|----------|------|--------|--------------|-------|--------|
| <b>A</b> |      |        | S-TW00060    |       | -      |
|          | SCAL | E:1:1  | WEIGHT: 0.24 | SHEET | 1 OF 1 |