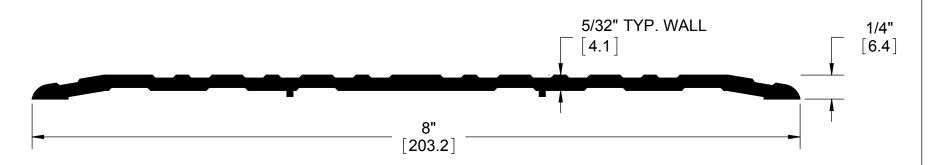

## 428S SADDLE THRESHOLD

| , | SIZE      | DWG. I | NO.          | REV.  |        |  |
|---|-----------|--------|--------------|-------|--------|--|
|   | Α         |        | S-TW00095    |       | -      |  |
|   | SCALE:1:1 |        | WEIGHT: 0.43 | SHEET | 1 OF 1 |  |