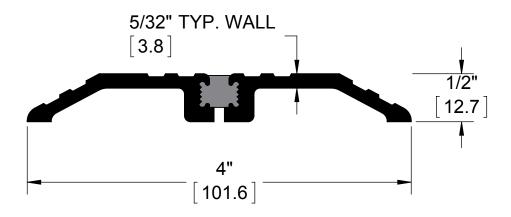

| 420S                     |
|--------------------------|
| THERMAL SADDLE THRESHOLD |

|      | SIZE               | SIZE DWG. NO. |              |       | REV.   |
|------|--------------------|---------------|--------------|-------|--------|
|      | <b>A</b> S-TW00102 |               |              |       | -      |
| SCAL |                    | E:1:1         | WEIGHT: 0.32 | SHEET | 1 OF 1 |