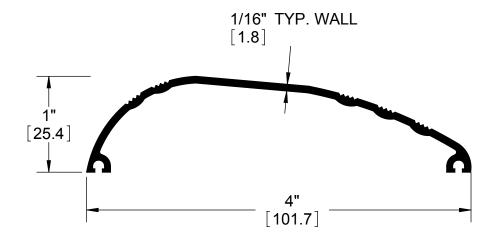

## 419S **CARPET THRESHOLD**

| SIZE DWG. NO. |  |              | REV.  |        |
|---------------|--|--------------|-------|--------|
| Α             |  | S-TW00077    |       | -      |
| SCALE:1:1     |  | WEIGHT: 0.14 | SHEET | 1 OF 1 |