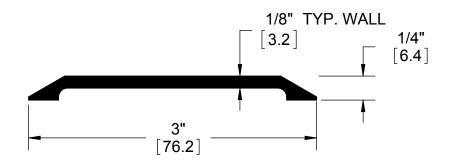

| 418S             |
|------------------|
| SADDLE THRESHOLD |

| SIZE DWG, NO. REV. |           |              |       | REV.   |
|--------------------|-----------|--------------|-------|--------|
| Α                  | S-TW00093 |              | -     |        |
| SCALE:1:1          |           | WEIGHT: 0.15 | SHEET | 1 OF 1 |