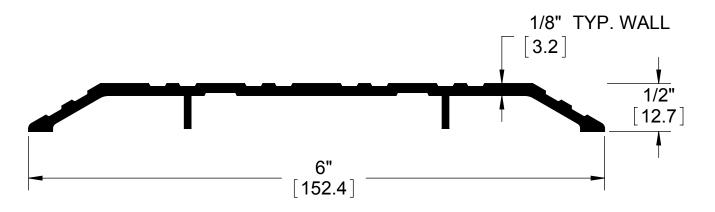

## 415S SADDLE THRESHOLD

| , | SIZE      | DWG. I | NO.          |       | REV.   |
|---|-----------|--------|--------------|-------|--------|
|   | Α         |        | S-TW00090    |       | -      |
|   | SCALE:1:1 |        | WEIGHT: 0.29 | SHEET | 1 OF 1 |