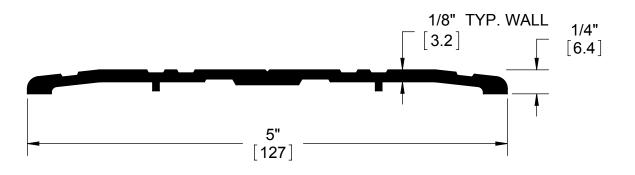

## 413S SADDLE THRESHOLD

| SIZE | DWG.      | NO.          |       | REV.   |
|------|-----------|--------------|-------|--------|
| Α    | S-TW00088 |              | -     |        |
| SCAL | E:1:1     | WEIGHT: 0.25 | SHEET | 1 OF 1 |