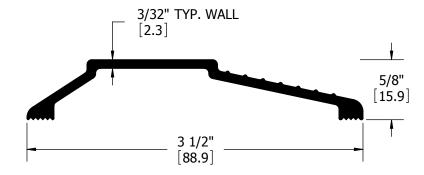

|                                                        |                                                                                     | HAGER RESERVES                   |                                                           | DRAWN                              | MRJ                                   | 8/17/2011             |           | 408S             |    |     |
|--------------------------------------------------------|-------------------------------------------------------------------------------------|----------------------------------|-----------------------------------------------------------|------------------------------------|---------------------------------------|-----------------------|-----------|------------------|----|-----|
| PROPRIETARY & CONFIDENTIAL THE RIGHT TO<br>MAKE DESIGN | MAKE DESIGN                                                                         |                                  | ENG. APPR.                                                | -                                  | -                                     | RESIDENTIAL THRESHOLD |           | ) C              |    |     |
|                                                        |                                                                                     | CHANGES<br>WITHOUT NOTICE.       | MATERIAL 6063-T6                                          | Q.A.                               |                                       |                       |           |                  |    |     |
| 1                                                      | PROPERTY OF HAGER<br>COMPANIES. ANY REPRODUCTION                                    |                                  | FINISH                                                    | TOLERANCES:<br>FRACTIONAL: ±0.015" |                                       |                       |           |                  |    |     |
| HAGER                                                  |                                                                                     | 1-800-325-9995<br>FOR THE LATEST | -                                                         | ANGULAR:                           | MACH:±1°                              | BEND: ±1°             | SIZE DWG. | NO.<br>S-TW00075 | RI | EV. |
|                                                        | THE WRITTEN PERMISSION OF REVISION DATE HAGER COMPANIES IS PROHIBITED. OF TEMPLATE. | DO NOT SCALE DRAWING             | TWO PLACE DECIMAL: ±0.01"<br>THREE PLACE DECIMAL: ±0.004" |                                    | A S-1VV00075   SCALE:1:1 WEIGHT: 0.15 |                       | SHEET 1 ( | SHEET 1 OF 1     |    |     |