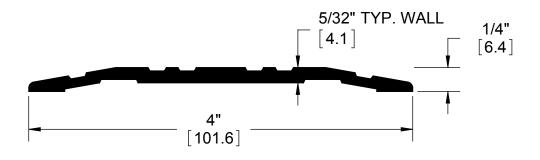

## 403S SADDLE THRESHOLD

| .    | SIZE | DWG. NO. |              |       | REV.   |
|------|------|----------|--------------|-------|--------|
|      | Α    |          | S-TW00083    |       | -      |
| SCAL |      | E:1:1    | WEIGHT: 0.40 | SHEET | 1 OF 1 |